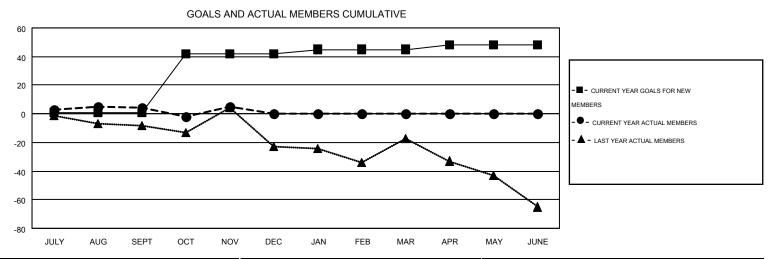

| Members               |                    |                                        |                    |                  |  |  |  |  |  |
|-----------------------|--------------------|----------------------------------------|--------------------|------------------|--|--|--|--|--|
| RESULTS FOR 2016-2017 |                    |                                        |                    |                  |  |  |  |  |  |
| QUARTER               | NEW MEMBER<br>GOAL | CHARTER AND<br>NEW<br>MEMBERS<br>ADDED | DROPPED<br>MEMBERS | NET<br>GAIN/LOSS |  |  |  |  |  |
| JULY/AUG/SEPT         | 1                  | 32                                     | 28                 | 4                |  |  |  |  |  |
| OCT/NOV/DEC           | 41                 | 26                                     | 25                 | 1                |  |  |  |  |  |
| JAN/FEB/MAR           | 3                  | 0                                      | 0                  | 0                |  |  |  |  |  |
| APR/MAY/JUNE          | 3                  | 0                                      | 0                  | 0                |  |  |  |  |  |